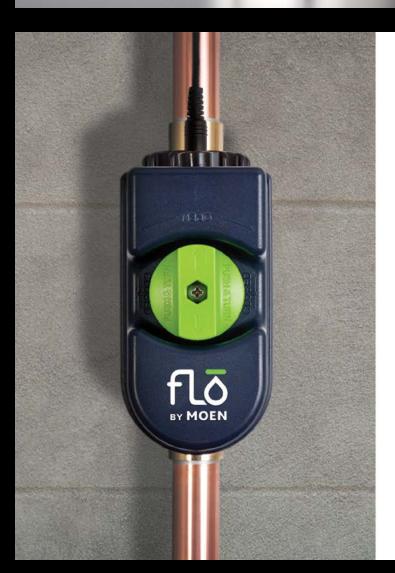

# FLO BY MOEN.

#### Detects and stops leaks before it's a big problem.

Easily installed on the main water line, Flo by Moen is engineered to detect and protect 24/7.

- Daily tests detect leaks as small as one drop per minute
- Shut off water remotely from your phone
- Receive alerts, track consumption and monitor water usage
- Automatic water shut-off in urgent situations, even when offline

#### Learn more: moen.com/smart-home

© 2019 Moen Incorporated